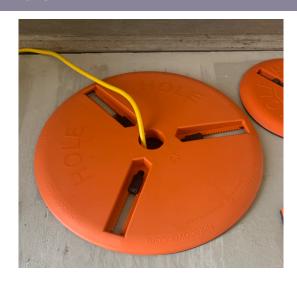

## **PRODUCT IMAGES**

<sup>\*</sup>Product testing results as reported by Applied Technical Services on 01/11/2023

<sup>\*\*\*</sup>All physical testing is performed with maximum size floor penetration allowed. In this case, the product can adjust to holes from 6 inches to 12 inches. Therefore, the load test was performed utilizing a 12-inch floor penetration.