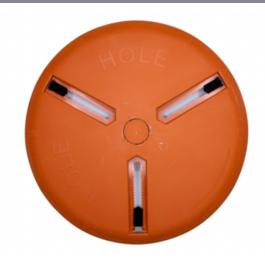

## **PRODUCT IMAGES**

<sup>\*</sup>Product testing results as reported by Applied Technical Services on 01/11/2023

<sup>\*\*\*</sup>All physical testing is performed with maximum size floor penetration allowed. In this case, the product can adjust to holes from 6 inches to 12 inches. Therefore, the load test was performed utilizing a 12-inch floor penetration.