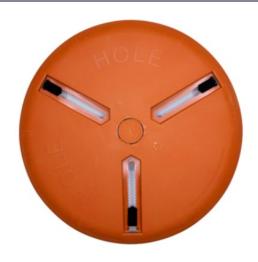

## PRODUCT SPECIFICATION SHEET

| PRODUCT INFORMATION                 |                                  |                                  |                                                    |  |
|-------------------------------------|----------------------------------|----------------------------------|----------------------------------------------------|--|
| Product Name:                       | 6-12" Large<br>adjustable hole c | Item Number:<br>cover            | LG10-120                                           |  |
| PHYSICAL QUALITIES                  |                                  |                                  |                                                    |  |
| Format:                             | Round                            | Weight:                          | 2 lb loz                                           |  |
| Cover Height:                       | .94"                             | Color:                           | Orange                                             |  |
| Diameter:                           | 15.4"                            | Primary Material:                | PA66GF30: 98%                                      |  |
|                                     |                                  |                                  | PVC (foam): 2%                                     |  |
| Assembled Height*:                  | 2.54"                            | Additional Info:                 | *Assembled height                                  |  |
|                                     |                                  |                                  | includes sliding clips                             |  |
|                                     |                                  |                                  | below surface                                      |  |
| TEMPERATURE RANGE                   |                                  |                                  |                                                    |  |
| Primary Material Temperature Range: |                                  | -4 °F to 230 °F                  |                                                    |  |
| MAX LOAD*                           |                                  |                                  |                                                    |  |
| Physical Testing:                   |                                  | Max load = 1,300 lbs concrete*** | Max load = 1,300 lbs for a 12" hole in concrete*** |  |

## **PRODUCT IMAGES**

<sup>\*</sup>Product testing results as reported by Applied Technical Services on 01/11/2023

<sup>\*\*\*</sup>All physical testing is performed with maximum size floor penetration allowed. In this case, the product can adjust to holes from 6 inches to 12 inches. Therefore, the load test was performed utilizing a 12-inch floor penetration.