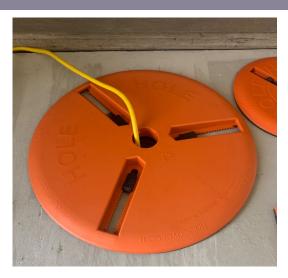

## PRODUCT SPECIFICATION SHEET

| PRODUCT INFORMATION                 |                                  |                                  |                                                    |  |
|-------------------------------------|----------------------------------|----------------------------------|----------------------------------------------------|--|
| Product Name:                       | 6-12" Large<br>adjustable hole c | Item Number:<br>cover            | LG10-120                                           |  |
| PHYSICAL QUALITIES                  |                                  |                                  |                                                    |  |
| Format:                             | Round                            | Weight:                          | 2 lb loz                                           |  |
| Cover Height:                       | .94"                             | Color:                           | Orange                                             |  |
| Diameter:                           | 15.4"                            | Primary Material:                | PA66GF30: 98%                                      |  |
|                                     |                                  |                                  | PVC (foam): 2%                                     |  |
| Assembled Height*:                  | 2.54"                            | Additional Info:                 | *Assembled height                                  |  |
|                                     |                                  |                                  | includes sliding clips                             |  |
|                                     |                                  |                                  | below surface                                      |  |
| TEMPERATURE RANGE                   |                                  |                                  |                                                    |  |
| Primary Material Temperature Range: |                                  | -4 °F to 230 °F                  |                                                    |  |
| MAX LOAD*                           |                                  |                                  |                                                    |  |
| Physical Testing:                   |                                  | Max load = 1,300 lbs concrete*** | Max load = 1,300 lbs for a 12" hole in concrete*** |  |

## **PRODUCT IMAGES**

<sup>\*</sup>Product testing results as reported by Applied Technical Services on 01/11/2023

<sup>\*\*\*</sup>All physical testing is performed with maximum size floor penetration allowed. In this case, the product can adjust to holes from 6 inches to 12 inches. Therefore, the load test was performed utilizing a 12-inch floor penetration.