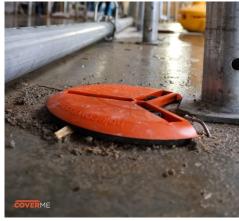

## **PRODUCT SPECIFICATION SHEET**

|  |  | NOIT |
|--|--|------|
|  |  |      |

Product Name: 2"-6" adjustable Item Number: KO20-060

wedge for adjacent holes and circular punchout for extension cord

PHYSICAL QUALITIES

| PHYSICAL QUALITIES |       |                   |                                                        |  |  |
|--------------------|-------|-------------------|--------------------------------------------------------|--|--|
| Format:            | Round | Weight:           | 8 oz                                                   |  |  |
| Cover Height:      | .72"  | Color:            | Orange                                                 |  |  |
| Diameter:          | 9.4"  | Primary Material: | PA66GF30: 98%<br>PVC (foam): 2%                        |  |  |
| Assembled Height*: | 2.12" | Additional Info:  | *Assembled height includes sliding clips below surface |  |  |