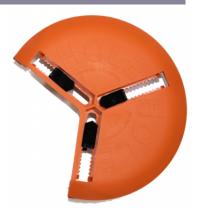

## **PRODUCT SPECIFICATION SHEET**

|  |  | NOIT |
|--|--|------|
|  |  |      |

Product Name: 2"-6" adjustable Item Number: KO20-060

wedge for adjacent holes and circular punchout for extension cord

PHYSICAL QUALITIES

| PHYSICAL QUALITIES |       |                   |                                                        |  |  |
|--------------------|-------|-------------------|--------------------------------------------------------|--|--|
| Format:            | Round | Weight:           | 8 oz                                                   |  |  |
| Cover Height:      | .72"  | Color:            | Orange                                                 |  |  |
| Diameter:          | 9.4"  | Primary Material: | PA66GF30: 98%<br>PVC (foam): 2%                        |  |  |
| Assembled Height*: | 2.12" | Additional Info:  | *Assembled height includes sliding clips below surface |  |  |