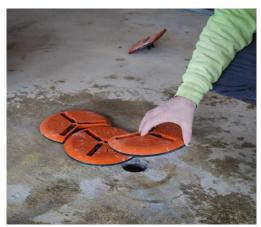

## **PRODUCT SPECIFICATION SHEET**

|  |  | NOIT |
|--|--|------|
|  |  |      |

Product Name: 2"-6" adjustable Item Number: KO20-060

wedge for adjacent holes and circular punchout for extension cord

PHYSICAL QUALITIES

| PHYSICAL QUALITIES |       |                   |                                                        |  |  |
|--------------------|-------|-------------------|--------------------------------------------------------|--|--|
| Format:            | Round | Weight:           | 8 oz                                                   |  |  |
| Cover Height:      | .72"  | Color:            | Orange                                                 |  |  |
| Diameter:          | 9.4"  | Primary Material: | PA66GF30: 98%<br>PVC (foam): 2%                        |  |  |
| Assembled Height*: | 2.12" | Additional Info:  | *Assembled height includes sliding clips below surface |  |  |