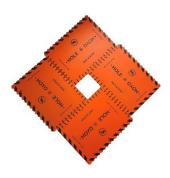

Product Name: 18-24" Diamond Cut Item Number: DC18-024

cover set (4 units)

| PHYSICAL QUALITIES |           |                   |                                            |  |  |  |
|--------------------|-----------|-------------------|--------------------------------------------|--|--|--|
| Format:            | Rectangle | Weight:           | 4 lbs./ea. (16 lbs. for<br>set of 4 units) |  |  |  |
| Cover Height:      | 1.0"      | Color:            | Orange                                     |  |  |  |
| Dimensions:        | 18"-24"   | Primary Material: | PA66GF30                                   |  |  |  |

## **PRODUCT IMAGES**

<sup>\*</sup> Product testing results as reported by Applied Technical Services on 10/03/2023

CoverMe LLC 660 Cascade Parkway West, Suite #110 Grand Rapids, MI 49546