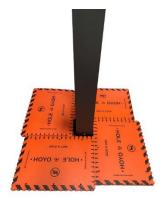

Product Name: 18-24" Diamond Cut Item Number: DC18-024

cover set (4 units)

| PHYSICAL QUALITIES |           |                   |                                            |  |  |  |
|--------------------|-----------|-------------------|--------------------------------------------|--|--|--|
| Format:            | Rectangle | Weight:           | 4 lbs./ea. (16 lbs. for<br>set of 4 units) |  |  |  |
| Cover Height:      | 1.0"      | Color:            | Orange                                     |  |  |  |
| Dimensions:        | 18"-24"   | Primary Material: | PA66GF30                                   |  |  |  |

## **PRODUCT IMAGES**

<sup>\*</sup> Product testing results as reported by Applied Technical Services on 10/03/2023

CoverMe LLC 660 Cascade Parkway West, Suite #110 Grand Rapids, MI 49546